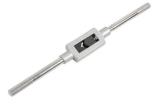

## **Additional Information**

- Taper & plug taps, size: M14 thread x 2.0 pitch.
- Used with Connect adjustable tap holder, Part No. 37022.
- Manufactured from alloy steel. •
- Replacement taper & plug taps from Laser Tap & Die Sets, Part Nos. 4554 (110pc), 3246 (51pc). ٠