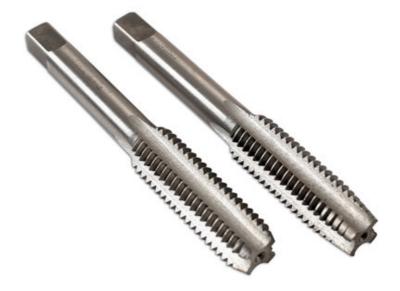

## Taper & Plug Taps M14 x 2.0, 2pc

Two piece thread cutting hand tap set, comprising of a taper tap and plug tap. The taper tap has a gradual cutting action, due to the pronounced chamfer of the thread, making it suitable for starting a thread. The plug tap has far less of a chamfer and is used after the taper tap to get close to get to the bottom of the hole.

## **Additional Information**

- Taper & plug taps, size: M14 thread x 2.0 pitch.
- Used with Connect adjustable tap holder, Part No. 37022.
- Manufactured from alloy steel. •
- Replacement taper & plug taps from Laser Tap & Die Sets, Part Nos. 4554 (110pc), 3246 (51pc). ٠